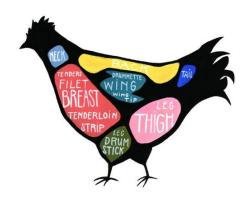

A whole roasting chicken is 5-7 lbs. (Please note this is larger than your average chicken at the grocery store!) We can cut up your whole chicken into pieces (drumsticks, thighs, boneless skinless breasts, wings, and backs and necks) for an additional \$7 per bird.